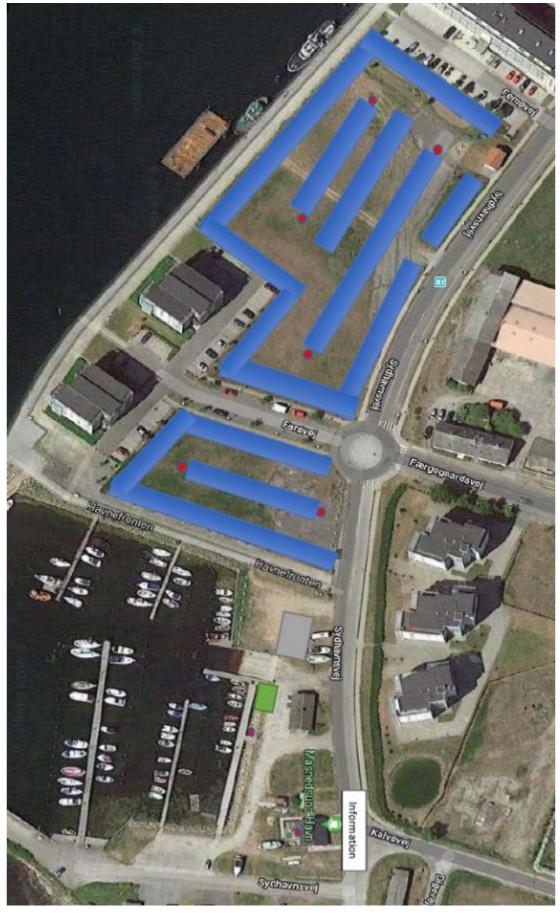

# ALLOWANCES

**Paddock** Sydhavnsvej, 4760, Vordingborg, Denmark (see location map) **Amenities** Electricity, water points, toilets available

# PADDOCK